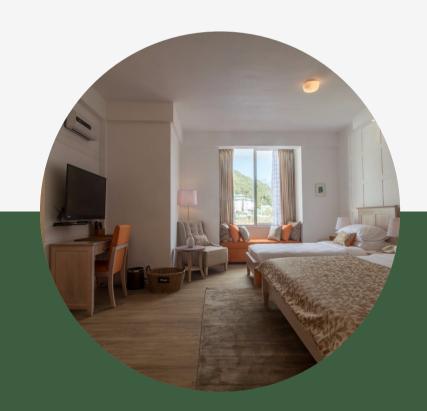

#### **The Guest Rooms**

12 luxurious rooms themed after trees, and amenities to discover.

# The Rooms

All our guest rooms have king size beds with luxurious bedding, 48 inch HD TVS, Tea and Coffee facilities, complimentary mineral water, iron and board, mini fridge and room heaters. There's also an all day room service menu, laundry facilities and bath amenities.