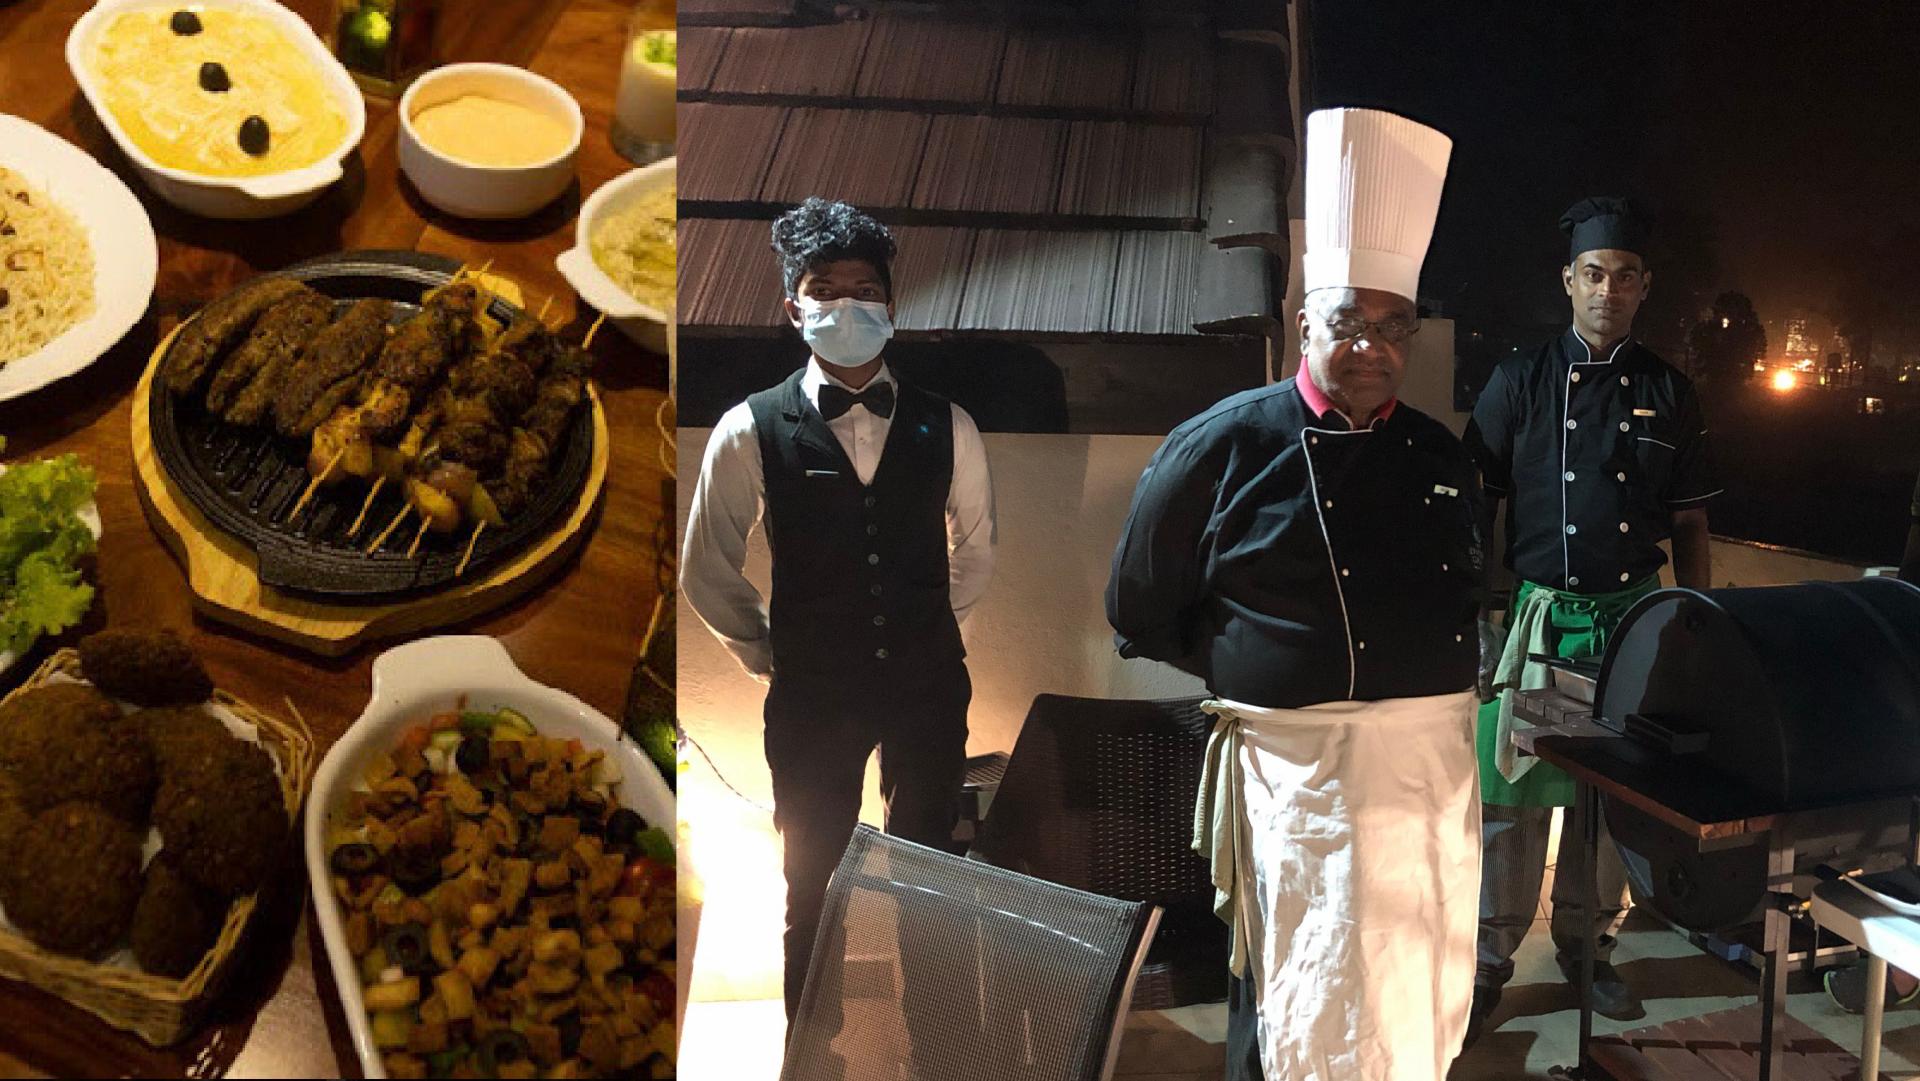

#### The Restaurant

Serving all meals in casual dining and conservatory style.

## Rooftop Terrace

Perfect for BBQs on clear nights relax in our terrace any time of day.

# Restaurant Dining

Our Restaurant takes on a unique ambience by night and day with a part conservatory style dining under a glass roof. Our Executive Chef Nazim is always happy to chat with guests to ensure that all meals tantalise and satisfy.