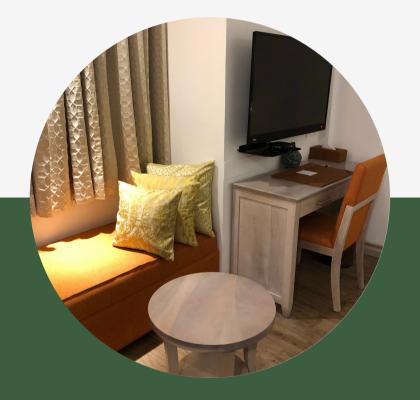

# The Rooms

All our guest rooms have king size beds with luxurious bedding, 48 inch HD TVS, Tea and Coffee facilities, complimentary mineral water, iron and board, mini fridge and room heaters. There's also an all day room service menu, laundry facilities and bath amenities.

## All the Amenities

With window seating in every room each room is stylishly designed.