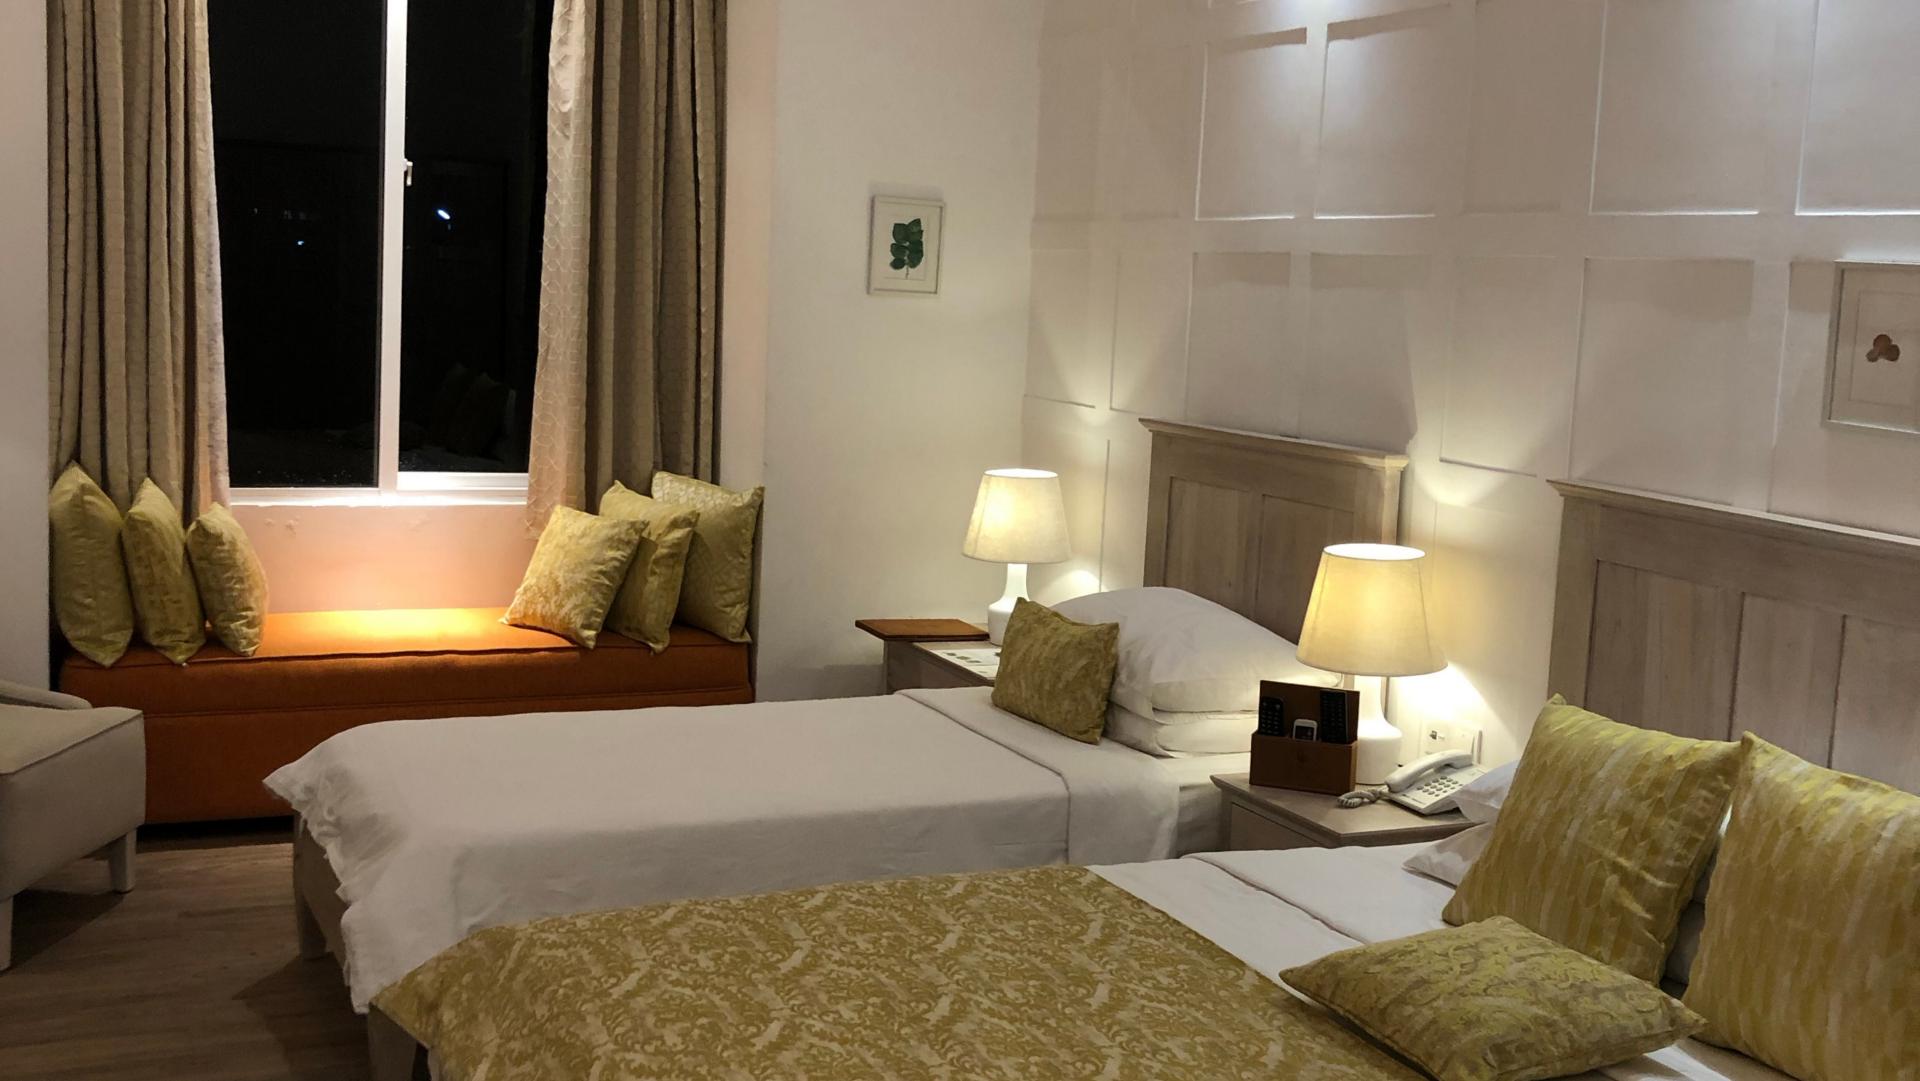

# The Rooms

All our guest rooms have king size beds with luxurious bedding, 48 inch HD TVS, Tea and Coffee facilities, complimentary mineral water, iron and board, mini fridge and room heaters. There's also an all day room service menu, laundry facilities and bath amenities.

## All the Amenities

With window seating in every room each room is stylishly designed.