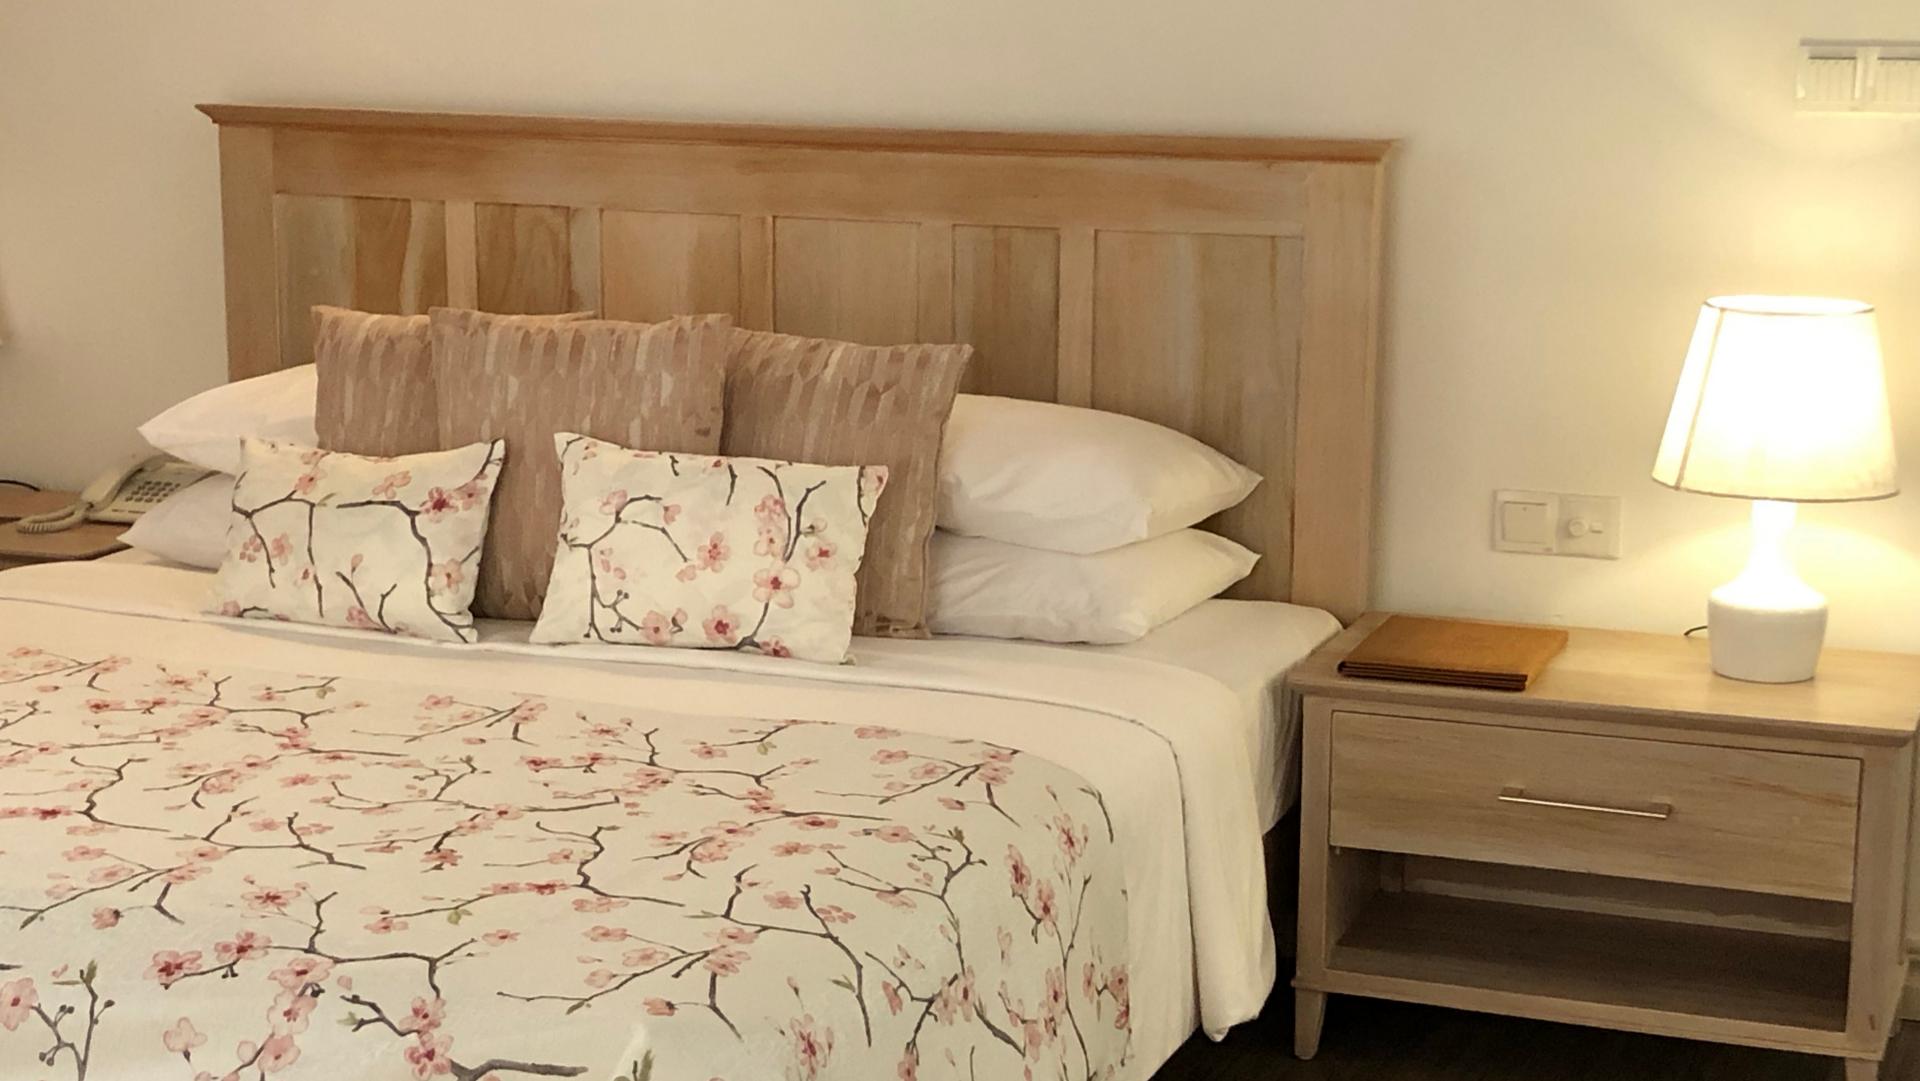

# The Rooms

All our guest rooms have king size beds with luxurious bedding, 48 inch HD TVS, Tea and Coffee facilities, complimentary mineral water, iron and board, mini fridge and room heaters. There's also an all day room service menu, laundry facilities and bath amenities.