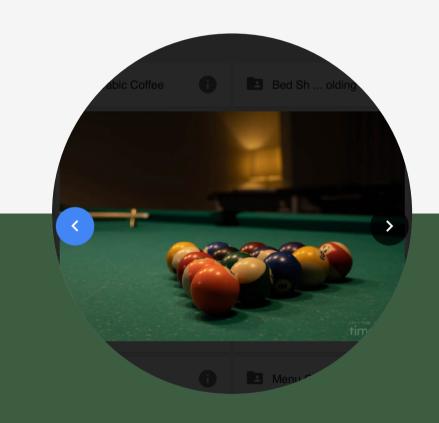

town, race course, park, hotels, golf course & minimarts.





# Our Services

From arrival to checkout, guests will enjoy the best of customised service from our Team. The Lynden Grove has 4 deluxe rooms, 2 deluxe suites, 3 superior suites, one grand superior suite, one attic superior suite and one deluxe grand attic room.



#### **The Guest Rooms**

12 luxurious rooms themed after trees, and amenities to discover.



#### The Restaurant

Serving all meals in casual dining and conservatory style.



#### **Customised Service**

Our friendly staff ensures that every guest is a VIP.



# Facilities

We believe that the true guest experience is all in the details. Our facilities ensure that guests enjoy their holiday indoors and outdoors, with an elevator that takes them to all 4 floors.



## The Games Room

Enjoy a game of pool, foosball, chess, darts, board games...



## The Lobby

The main lobby in the hotel takes on a cosy ambiance at night.



## Rooftop Terrace

Perfect for BBQs on clear nights relax in our terrace any time of day.

# There's More

The Lynden Grove is A family friendly boutique hotel, as such we have designated smoking areas to ensure a comfortable environment for all. There's a massage chair on the attic floor to help you relax, FREE basement parking, driver's quarters and of course FREE Wi-Fi.



Harmonies

A music corner for guests to play or sing-a-long.



First Floor Lobby

The perfect place for a spot of Tea and a book from the reference library



**Enjoy the Outdoors** 

Go for a walk, hire our bikes, have tea in the garden, or just sit out