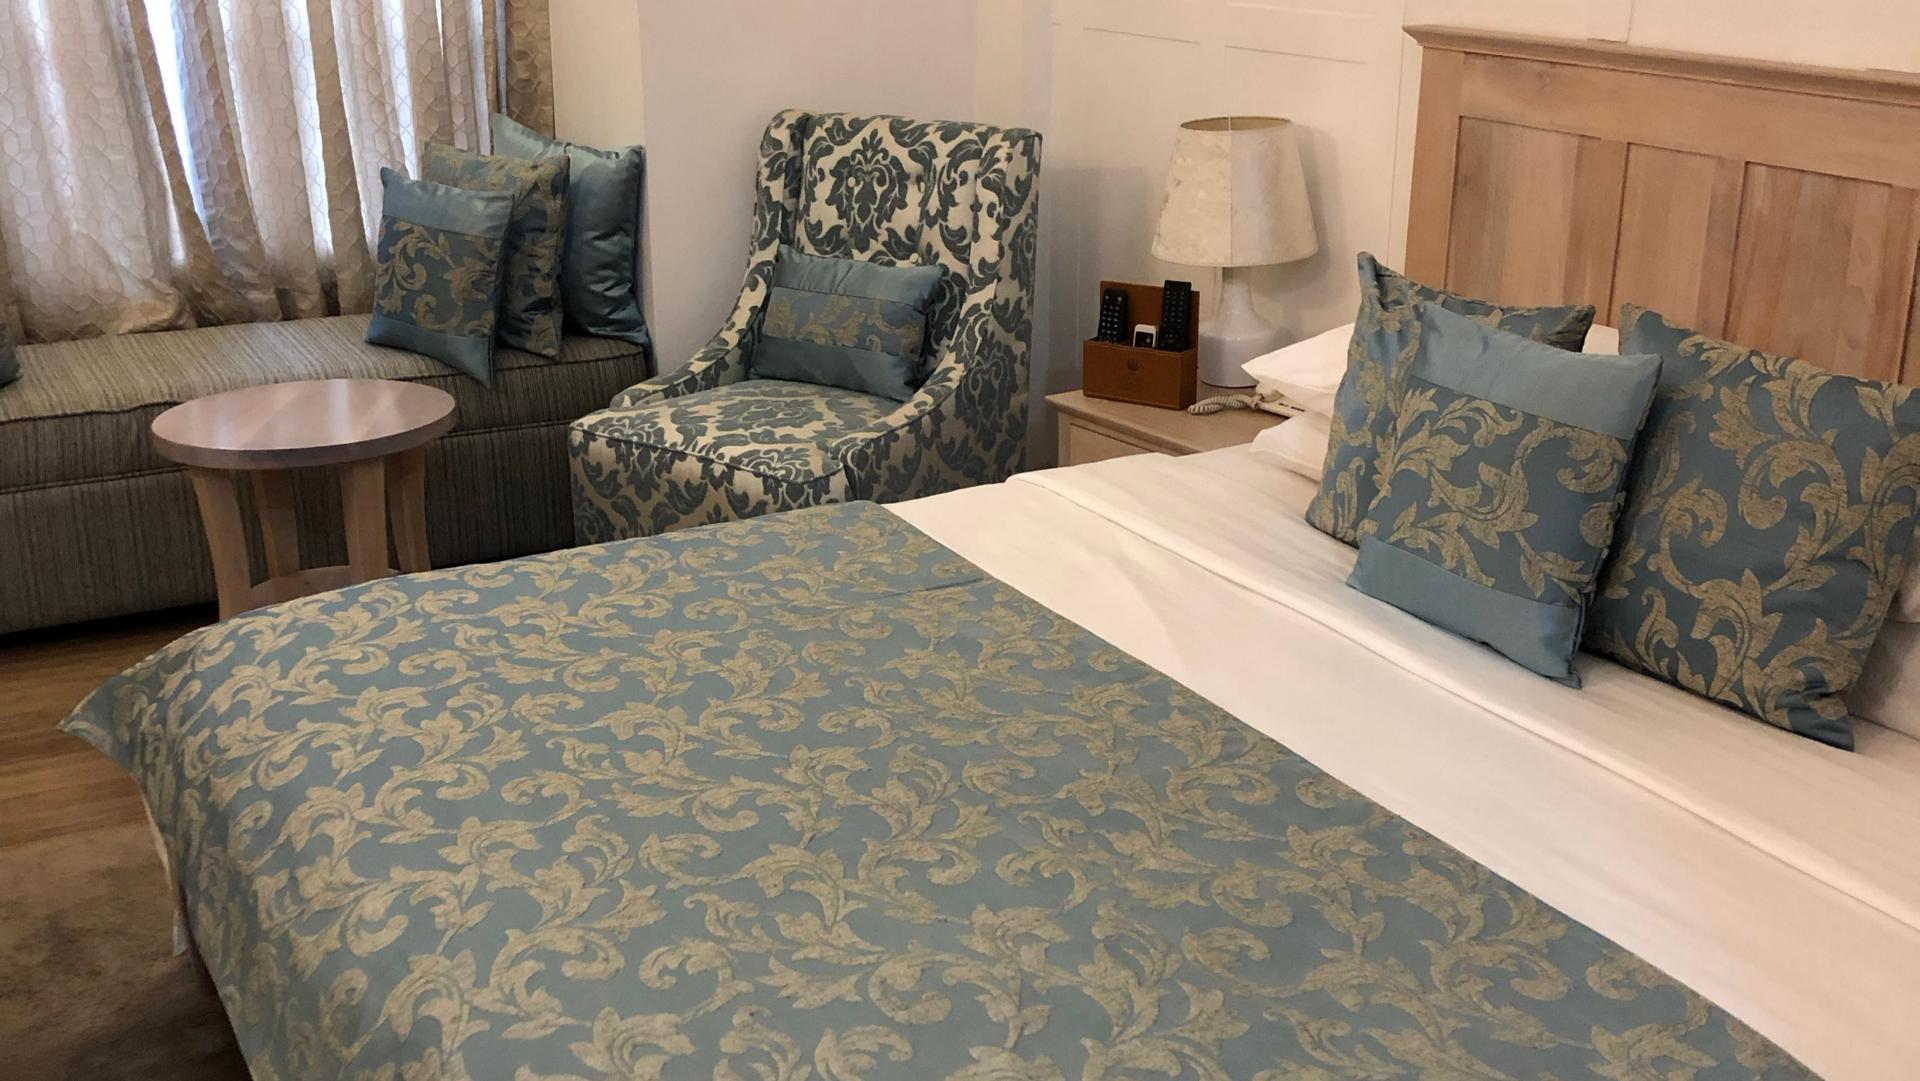

#### **The Guest Rooms**

12 luxurious rooms themed after trees, and amenities to discover.

# The Rooms

All our guest rooms have king size beds with luxurious bedding, 48 inch HD TVS, Tea and Coffee facilities, complimentary mineral water, iron and board, mini fridge and room heaters. There's also an all day room service menu, laundry facilities and bath amenities.

## All the Amenities

With window seating in every room each room is stylishly designed.