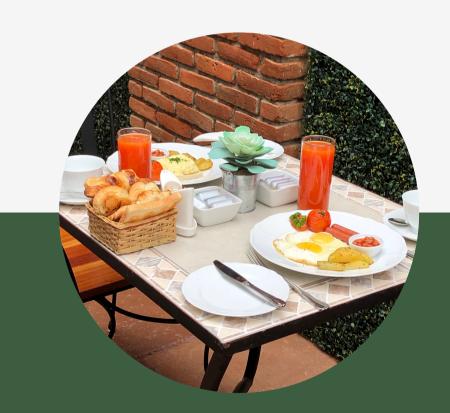

## **Breakfast**

Continental and Sri Lankan breakfasts served to the table, or buffet style to please a crowd.

#### Lunch

Choose from light lunches to International favourites on our restaurant menu

#### Dinner

From our signature dishes to set menus, dinner is served with soft lighting and cafe music.